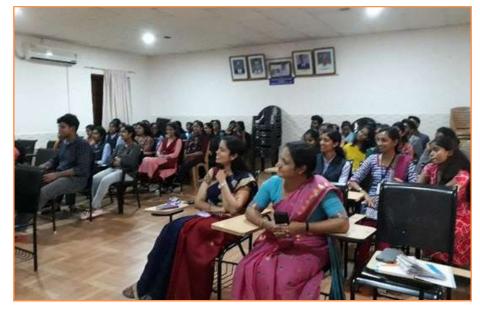

#### 2. Panel Discussion Competition

Academic year: 2019-20

Date on which program conducted: 18/12/2020 Number of teachers coordinated the program: 4 Number of students participated in the program: 40

#### A Brief Report of the Programme

Panel Discussion Competition conducted by Women's Forum in association with Oratory Club on18/12/2020; Number of teams-15; The Panel Discussion Competition was for the students of Deva Matha College. Dr. Brincy Mathew, Ms. Sandra George, Sr. Dr. Fancy Paul and Dr. Smitha Sebastian co-ordinated the programme. 40 students participated in the program.