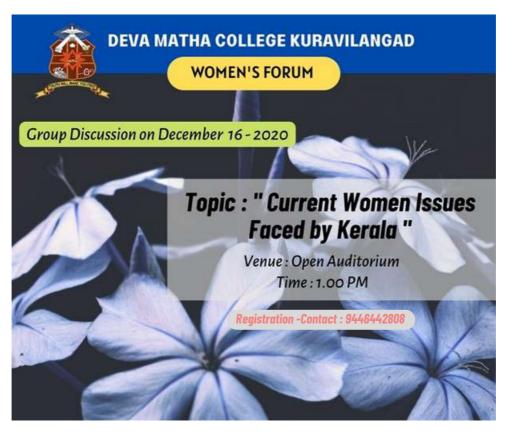

# 1. <u>Group Discussion on Current Women Issues</u>

Academic Year: 2019-20

Date on which program conducted: 16/12/2020 Number of teachers coordinated the program: 4 Number of students participated in the program: 39

#### A Brief Report of the Programme

The Women's Forum of Deva Matha college in association with IQAC conducted a Group Discussion based on the topic 'Current Women Issues Faced by Kerala'. The Group Discussion was for the students of Deva Matha college. Dr. Brincy Mathew, Ms. Sandra George, Sr. Dr. Fancy Paul and Dr. Smitha Sebastian coordinated the programme. 39 students participated in the program.