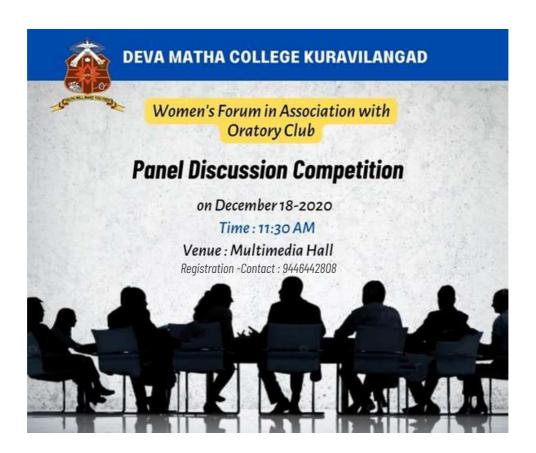

#### 2. Panel Discussion Competition

Academic year: 2019-20

Date on which program conducted: 18/12/2020 Number of teachers coordinated the program: 4 Number of students participated in the program: 40

#### A Brief Report of the Programme

Panel Discussion Competition conducted by Women's Forum in association with Oratory Club on18/12/2020; Number of teams-15; The Panel Discussion Competition was for the students of Deva Matha College. Dr. Brincy Mathew, Ms. Sandra George, Sr. Dr. Fancy Paul and Dr. Smitha Sebastian co-ordinated the programme. 40 students participated in the program.