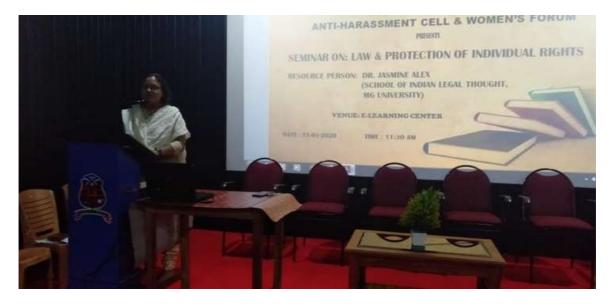

#### A Brief Report of the Programme

Legal Awareness Programme organized by Women's Forum in association with Anti-Harassment Cell, on 15/1/2020 ,By Dr. Jasmine Alex, Assistant Professor, School of Indian Legal Thought, Mahatma Gandhi University, Kottayam. The Legal Awareness Programme was for the students of Deva Matha college. Dr. Brincy Mathew, Ms. Sandra George, Sr. Dr. Fancy Paul and Dr. Smitha Sebastian coordinated the programme.