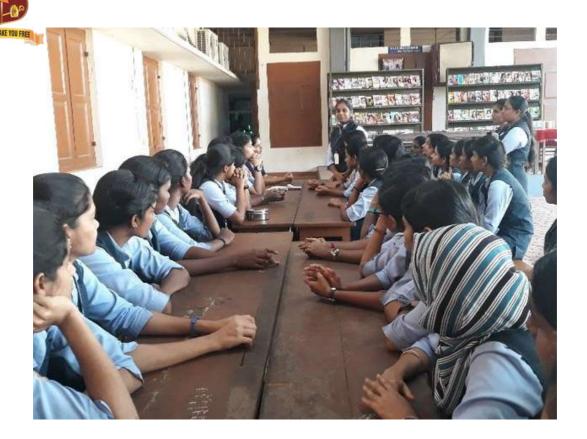

# 1. <u>Group Discussion on Current Women Issues</u>

Academic Year: 2019-20

Date on which program conducted: 16/12/2020 Number of teachers coordinated the program: 4 Number of students participated in the program: 39

#### A Brief Report of the Programme

The Women's Forum of Deva Matha college in association with IQAC conducted a Group Discussion based on the topic 'Current Women Issues Faced by Kerala'. The Group Discussion was for the students of Deva Matha college. Dr. Brincy Mathew, Ms. Sandra George, Sr. Dr. Fancy Paul and Dr. Smitha Sebastian coordinated the programme. 39 students participated in the program.