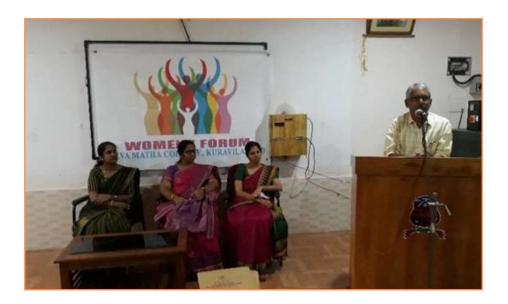

#### 2. Panel Discussion Competition

Academic year: 2019-20

Date on which program conducted: 18/12/2020 Number of teachers coordinated the program: 4 Number of students participated in the program: 40

#### A Brief Report of the Programme

Panel Discussion Competition conducted by Women's Forum in association with Oratory Club on18/12/2020; Number of teams-15; The Panel Discussion Competition was for the students of Deva Matha College. Dr. Brincy Mathew, Ms. Sandra George, Sr. Dr. Fancy Paul and Dr. Smitha Sebastian co-ordinated the programme. 40 students participated in the program.