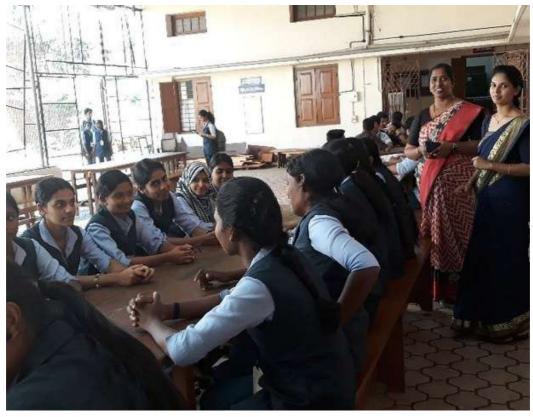

# 1. <u>Group Discussion on Current Women Issues</u>

Academic Year: 2019-20

Date on which program conducted: 16/12/2020 Number of teachers coordinated the program: 4 Number of students participated in the program: 39

#### A Brief Report of the Programme

The Women's Forum of Deva Matha college in association with IQAC conducted a Group Discussion based on the topic 'Current Women Issues Faced by Kerala'. The Group Discussion was for the students of Deva Matha college. Dr. Brincy Mathew, Ms. Sandra George, Sr. Dr. Fancy Paul and Dr. Smitha Sebastian coordinated the programme. 39 students participated in the program.